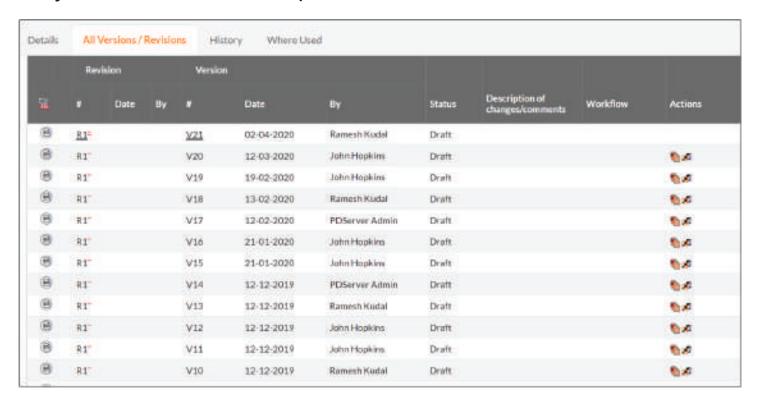

### Project Documents - Multiple Versions & Revisions

TouchBase is ready to empower your teams with a 100% digitized documentation landscape.

Are You?